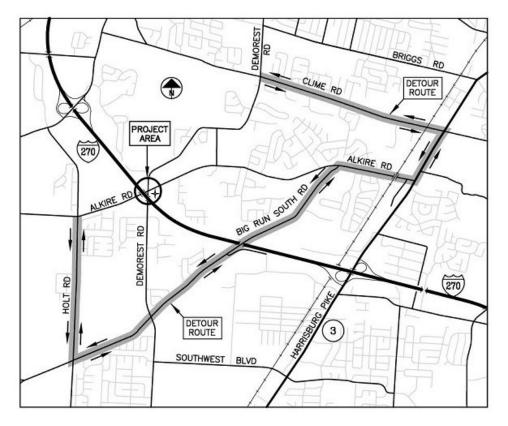

### **Project Area Map**

#### Detour

The posted detour route for eastbound motorists on Alkire Road will follow Holt Road south to Big Run South Road and northeast to Alkire Road. Westbound traffic will follow the detour route in the opposite direction.

+ Access to Faith Community Church of God will be maintained from the east along Alkire Road.